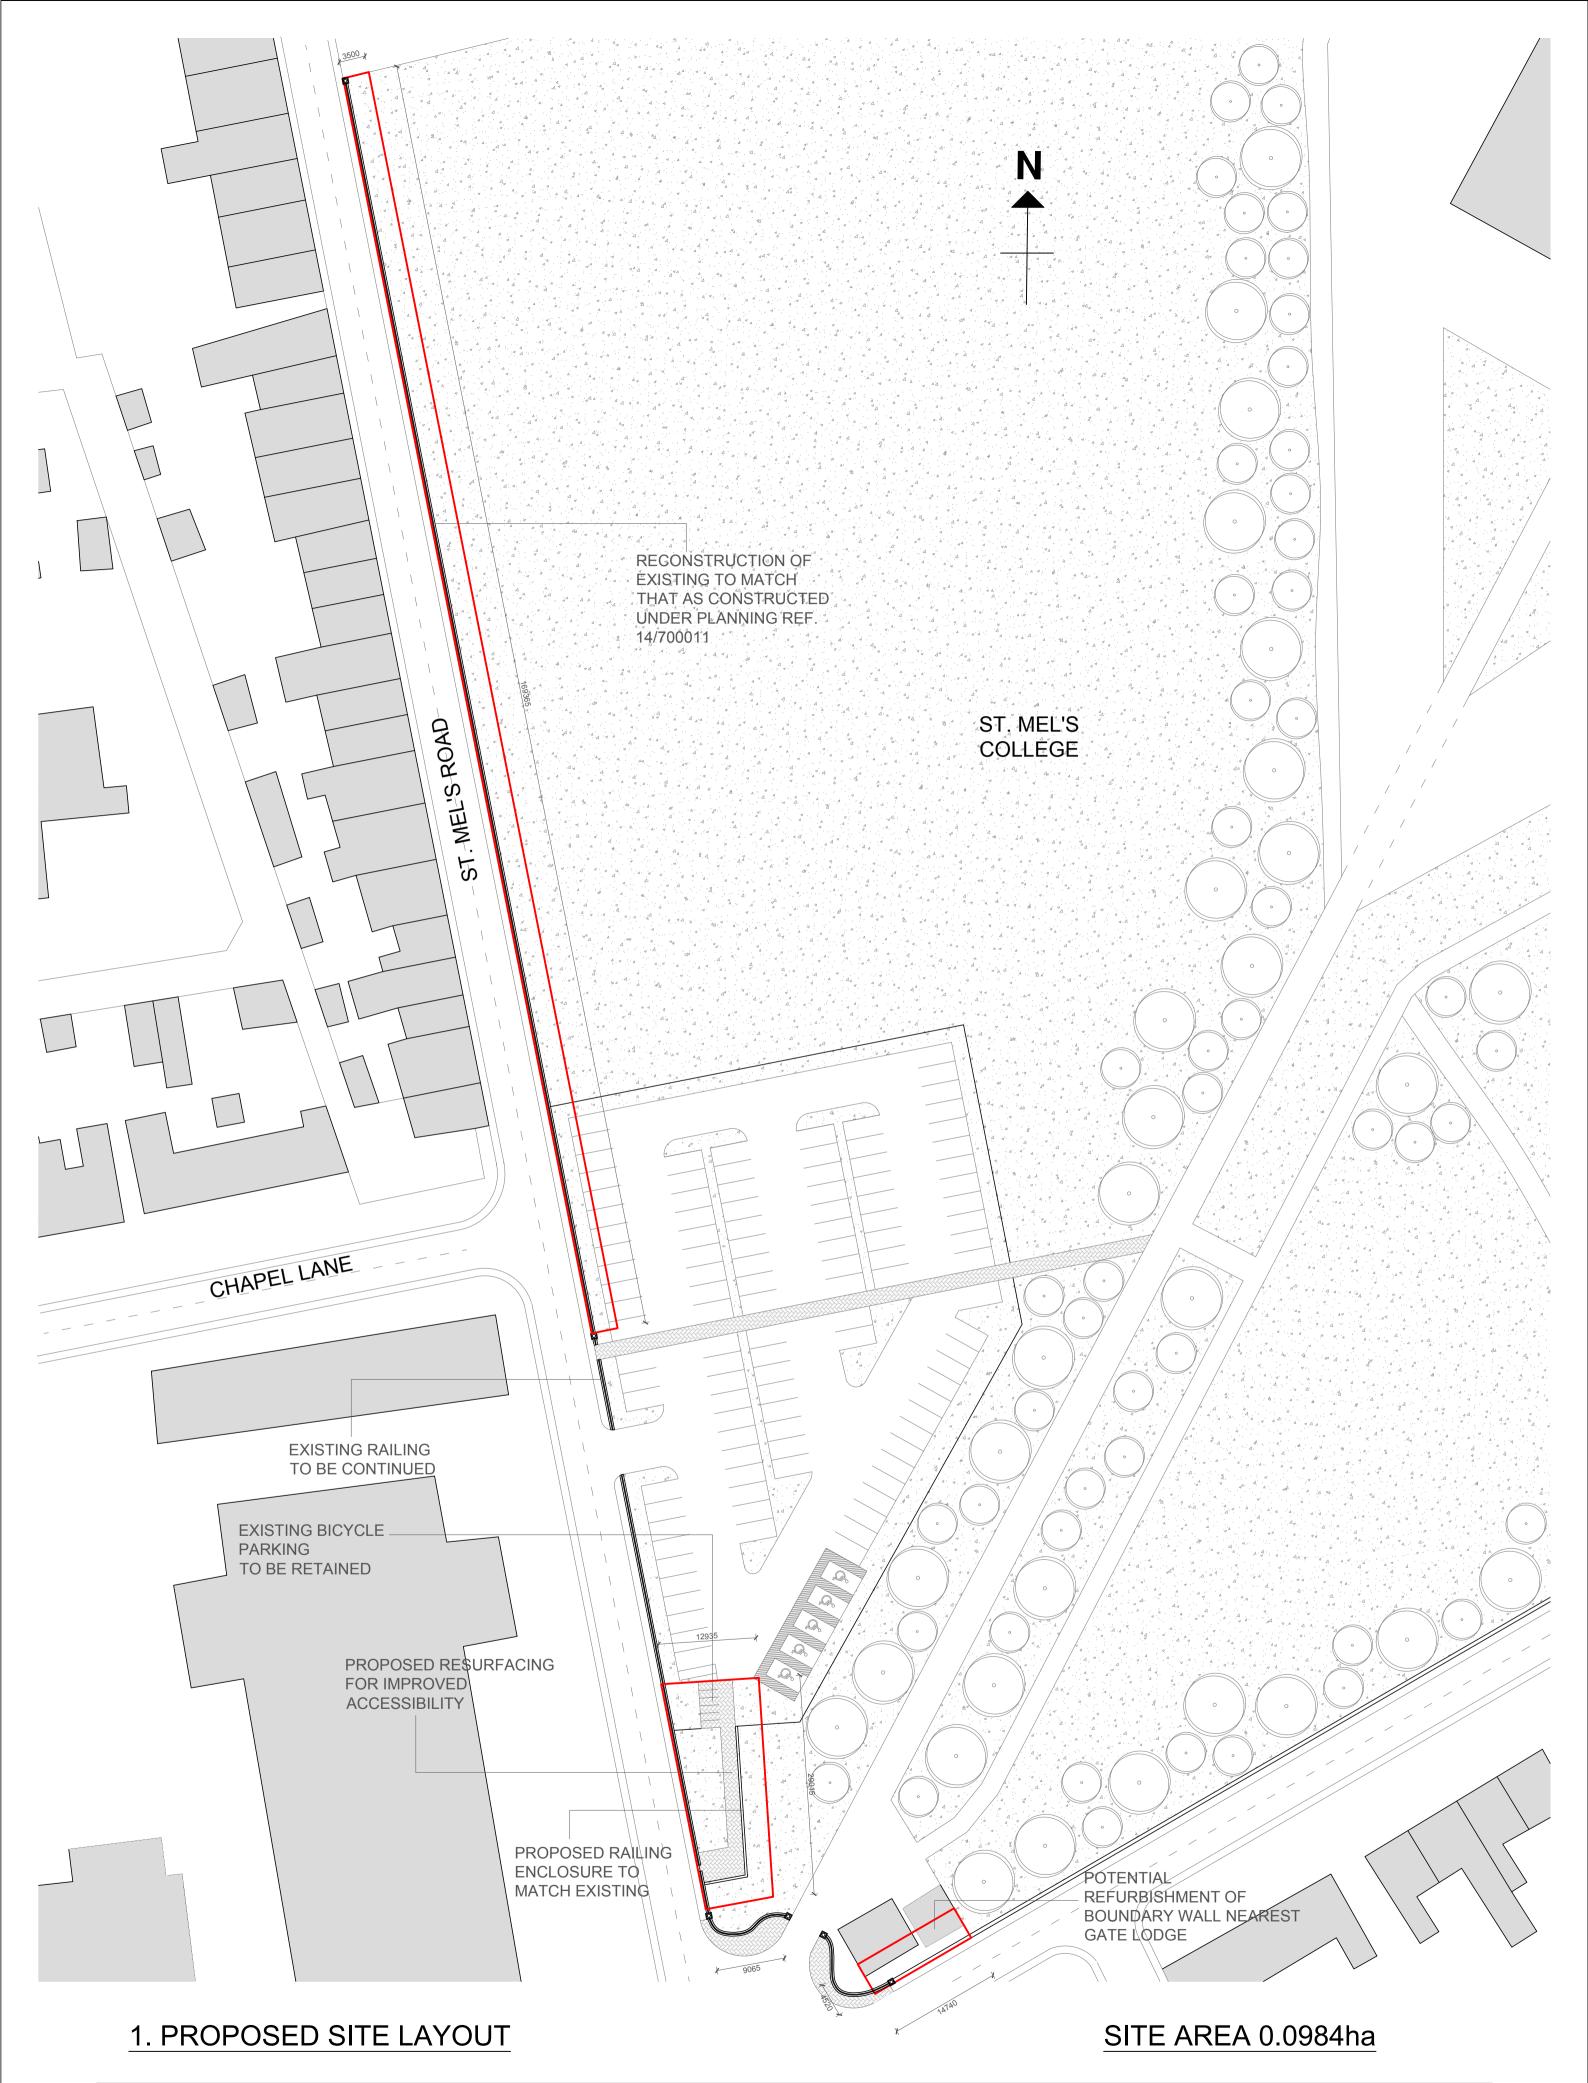

| Drawn By: RS   | Issue | Description | Date | Notes:                                                                                                                                   | Authority               | Scale @ A2        | Project Number                      | Drawing Title        |
|----------------|-------|-------------|------|------------------------------------------------------------------------------------------------------------------------------------------|-------------------------|-------------------|-------------------------------------|----------------------|
| Checked By: RS | First | Preliminary | -    | Do not scale from drawings.                                                                                                              | AN LON COLONY           | 1:500             | 19.68                               | Proposed Site Layout |
| Checked by. Ro |       |             |      | All discrepancies to be reported to the architect immidiately.<br>All dimensions to be verified by contractor on site prior to any works | AN LONGFORT             | Issue Date        | Client                              | Drawing Number       |
|                |       |             |      |                                                                                                                                          |                         | November 2019     | Longford County Council             | 19.68.01             |
|                |       |             |      |                                                                                                                                          | Langues Covers / Lowest | Status            | Project Address                     | Drawing Revision     |
|                |       |             |      |                                                                                                                                          | ~ 1                     | PLANNING PURPOSES | Townsparks & Deanscurragh, Longford | First                |